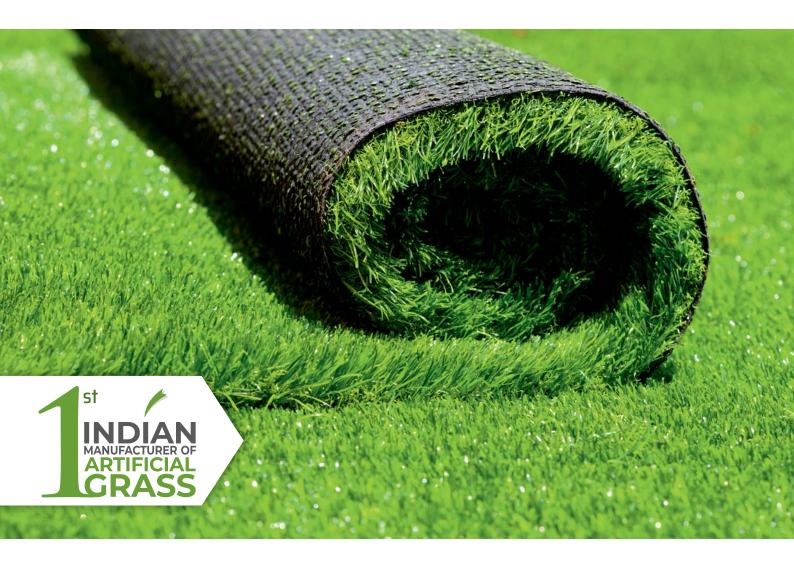

E3 is the India's First brand to manufacture complete Artificial Grass in India, manufacturing 100% grass at its state-of anart-facility, using imported machinery and techniques and having annual capacity of more than 15 Million sq. Ft.

E3 grass is made with its own manufactured Yarn which is also the First & the Only grass Yarn plant of India. E3 grass is made with high tufting density, back coated with Latex/SBR giving it the most natural beauty and durability.