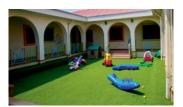

E3 is the India's First brand to manufacture complete Artificial Grass in India, manufacturing 100% grass at its state-of anart-facility, using imported machinery and techniques and having annual capacity of more than 15 Million sq. Ft.

E3 grass is made with its own manufactured Yarn which is also the First & the Only grass Yarn plant of India. E3 grass is made with high tufting density, back coated with Latex/SBR giving it the most natural beauty and durability.